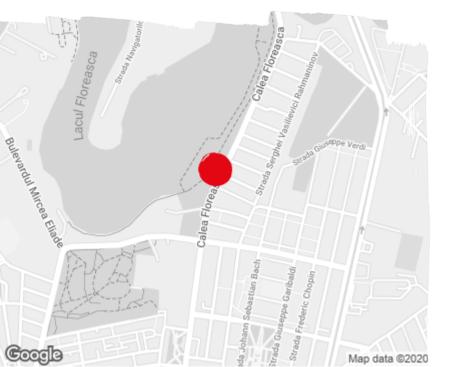

#### **Building information**

| Building status      | Planned     |
|----------------------|-------------|
| Year of construction | 2021        |
| Parking ratio        | 1 / 52 sq m |
| Total building area  | 13 700 sq m |

#### **Commercial terms**

| Office space*      | after login * |
|--------------------|---------------|
| Service charge*    | after login * |
| Minimum lease term | after login * |
| Availability       | after login * |

\* Asking terms for m<sup>2</sup>/month

#### Location



#### Available space

Building completely leased



# office**finder.ro**

## Typical floor plan



### Public transport

Bus: 135, N119, 182, 282,

Tram: 1, 11, 35