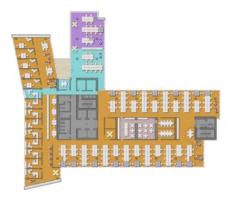

#### **Building information**

| Building status      | Planned     |
|----------------------|-------------|
| Year of construction | 2021        |
| Parking ratio        | 1 / 52 sq m |
| Total building area  | 13 700 sq m |

#### **Commercial terms**

| Office space*      | after login * |
|--------------------|---------------|
| Service charge*    | after login * |
| Minimum lease term | after login * |
| Availability       | after login * |

\* Asking terms for m<sup>2</sup>/month

#### Location



#### Available space

Building completely leased



# office**finder.ro**

## Typical floor plan



### Public transport

Bus: 135, N119, 182, 282,

Tram: 1, 11, 35